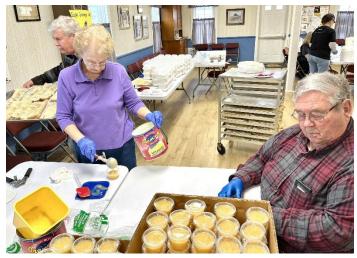

Glenn Pauling and Susan Downey count the individual cups of homemade salad dressing.

Volunteer Fred Pfeiffer helped with the garlic bread.

#### More Photos from Feb. Dinner

Jenn Nauss made short work of cutting 15 angel food cakes with that electric knife.

Daisy Styer is always willing to clean the onions and everyone is delighted she likes this task.