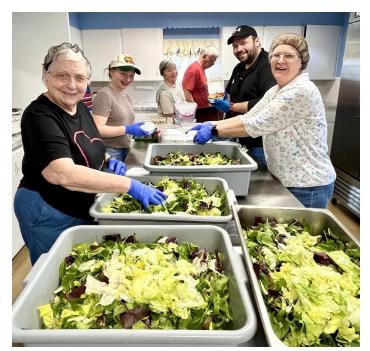

Perhaps Joann Murray, Lila Styer, Hilda Sampsell, Glenn Pauling, Phil Vonada and Reba Crawford are asking "Do we really need all this salad?"

Jackie Murray always has a smile on her face!