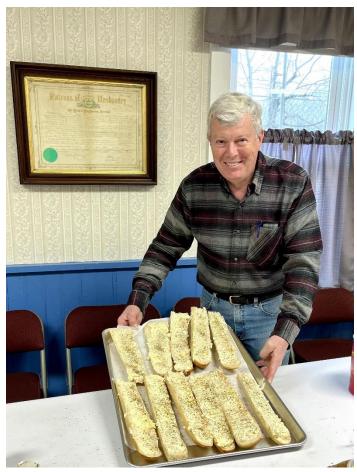

Glenn Pauling and Susan Downey count the individual cups of homemade salad dressing.

Volunteer Fred Pfeiffer helped with the garlic bread.