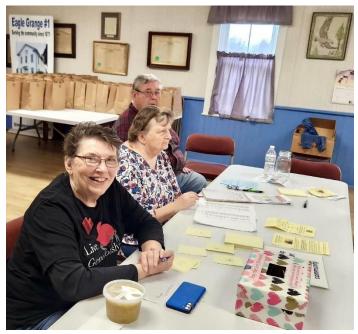

#### More Photos from Feb. Dinner

Jenn Nauss made short work of cutting 15 angel food cakes with that electric knife.

Daisy Styer is always willing to clean the onions and everyone is delighted she likes this task.

Perhaps Joann Murray, Lila Styer, Hilda Sampsell, Glenn Pauling, Phil Vonada and Reba Crawford are asking "Do we really need all this salad?"

Jackie Murray always has a smile on her face!