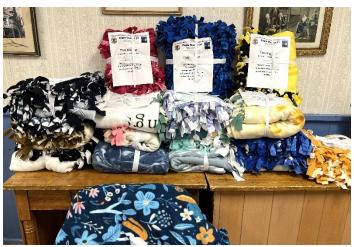

### More Blankets Made and Delivered with Love to Warm Hearts & Bodies at Wolf Run Senior Living Community

Our Perry County Grange friend Linda Byers (above) did sale shopping for all the blanket project materials.

(Left to right) Patty Peterman, Ruth Lundy, Tammy Rupert & Carol Gresh were among the many helpers.

A total of about 30 blankets were cut, tied, bagged and delivered to Wolf Run residents this winter.