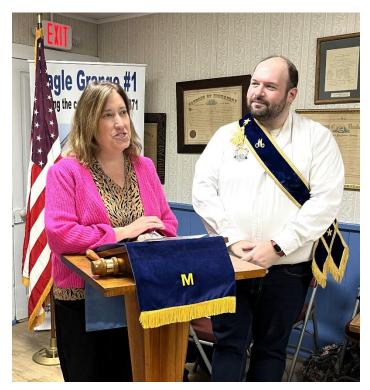

# **Blue Jackets Everywhere During FFA Visit**

Fourteen Montgomery FFA members, all neatly dressed in their signature Blue Jackets, and their advisor attended the February meeting of Eagle Grange to express their thanks for the Grange's sponsorship of several jackets awarded to their students at the PA Farm Show in January. A very impressive demonstration of FFA meeting procedures, remarkedly similar to Grange meeting procedures, was given by the students.

## **Grange Hosts FFA Blue Jacket Night**

These FFA students and their advisor from Montgomery High School brought youthful enthusiasm to the Grange's February 6<sup>th</sup> gathering. See more pictures from this event on Page 4 inside.