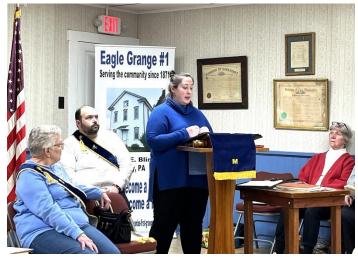

# **Blue Jackets Everywhere During FFA Visit**

Fourteen Montgomery FFA members, all neatly dressed in their signature Blue Jackets, and their advisor attended the February meeting of Eagle Grange to express their thanks for the Grange's sponsorship of several jackets awarded to their students at the PA Farm Show in January. A very impressive demonstration of FFA meeting procedures, remarkedly similar to Grange meeting procedures, was given by the students.

## **Grange Hosts FFA Blue Jacket Night**

These FFA students and their advisor from Montgomery High School brought youthful enthusiasm to the Grange's February 6<sup>th</sup> gathering. See more pictures from this event on Page 4 inside.