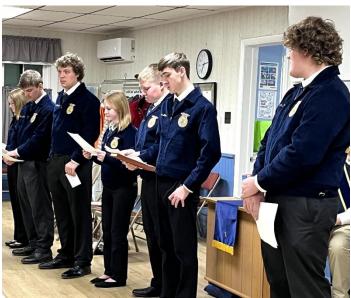

# **Blue Jackets Everywhere During FFA Visit**

Fourteen Montgomery FFA members, all neatly dressed in their signature Blue Jackets, and their advisor attended the February meeting of Eagle Grange to express their thanks for the Grange's sponsorship of several jackets awarded to their students at the PA Farm Show in January. A very impressive demonstration of FFA meeting procedures, remarkedly similar to Grange meeting procedures, was given by the students.

## **Grange Hosts FFA Blue Jacket Night**

These FFA students and their advisor from Montgomery High School brought youthful enthusiasm to the Grange's February 6<sup>th</sup> gathering. See more pictures from this event on Page 4 inside.