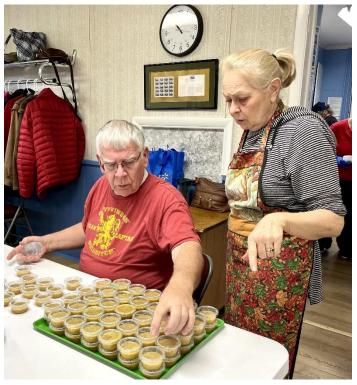

Glenn Pauling and Susan Downey count the individual cups of homemade salad dressing.

Volunteer Fred Pfeiffer helped with the garlic bread.