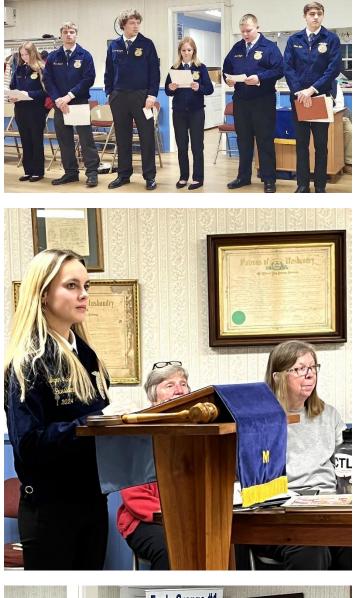

# **Blue Jackets Everywhere During FFA Visit**

Fourteen Montgomery FFA members, all neatly dressed in their signature Blue Jackets, and their advisor attended the February meeting of Eagle Grange to express their thanks for the Grange's sponsorship of several jackets awarded to their students at the PA Farm Show in January. A very impressive demonstration of FFA meeting procedures, remarkedly similar to Grange meeting procedures, was given by the students.

## **Grange Hosts FFA Blue Jacket Night**

These FFA students and their advisor from Montgomery High School brought youthful enthusiasm to the Grange's February 6<sup>th</sup> gathering. See more pictures from this event on Page 4 inside.