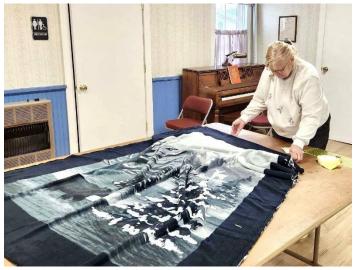

### More Blankets Made and Delivered with Love to Warm Hearts & Bodies at Wolf Run Senior Living Community

Our Perry County Grange friend Linda Byers (above) did sale shopping for all the blanket project materials.

(Left to right) Patty Peterman, Ruth Lundy, Tammy Rupert & Carol Gresh were among the many helpers.

A total of about 30 blankets were cut, tied, bagged and delivered to Wolf Run residents this winter.