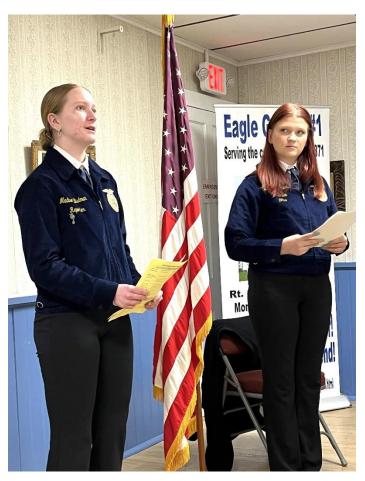

# **Blue Jackets Everywhere During FFA Visit**

Fourteen Montgomery FFA members, all neatly dressed in their signature Blue Jackets, and their advisor attended the February meeting of Eagle Grange to express their thanks for the Grange's sponsorship of several jackets awarded to their students at the PA Farm Show in January. A very impressive demonstration of FFA meeting procedures, remarkedly similar to Grange meeting procedures, was given by the students.

## **Grange Hosts FFA Blue Jacket Night**

These FFA students and their advisor from Montgomery High School brought youthful enthusiasm to the Grange's February 6<sup>th</sup> gathering. See more pictures from this event on Page 4 inside.