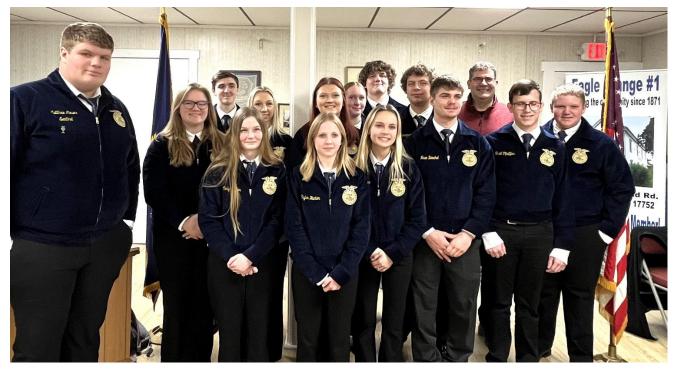

# **Blue Jackets Everywhere During FFA Visit**

Fourteen Montgomery FFA members, all neatly dressed in their signature Blue Jackets, and their advisor attended the February meeting of Eagle Grange to express their thanks for the Grange's sponsorship of several jackets awarded to their students at the PA Farm Show in January. A very impressive demonstration of FFA meeting procedures, remarkedly similar to Grange meeting procedures, was given by the students.

## **Grange Hosts FFA Blue Jacket Night**

These FFA students and their advisor from Montgomery High School brought youthful enthusiasm to the Grange's February 6<sup>th</sup> gathering. See more pictures from this event on Page 4 inside.