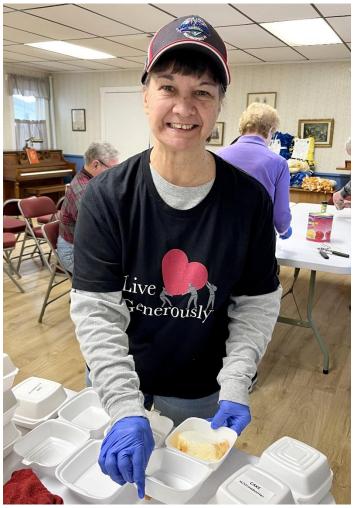

#### "Share the Love" Dinner Gives 220 Meals to Community

The lasagna is out of the oven and ready to cut!

Judy More (standing) and Tom Styer (seated) handled packaging the applesauce for each meal.

Greeting guests and verifying advance reservations were Ruth Lundy and Daisy & Tom Styer.