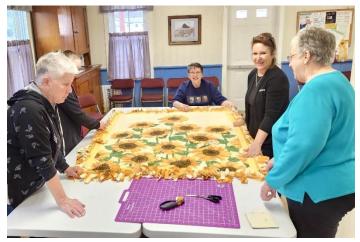

### More Blankets Made and Delivered with Love to Warm Hearts & Bodies at Wolf Run Senior Living Community

Our Perry County Grange friend Linda Byers (above) did sale shopping for all the blanket project materials.

(Left to right) Patty Peterman, Ruth Lundy, Tammy Rupert & Carol Gresh were among the many helpers.

A total of about 30 blankets were cut, tied, bagged and delivered to Wolf Run residents this winter.