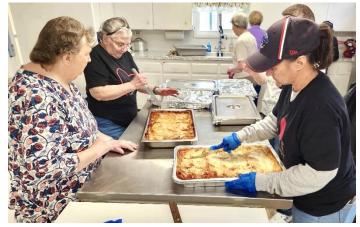

#### "Share the Love" Dinner Gives 220 Meals to Community

The lasagna is out of the oven and ready to cut!

Judy More (standing) and Tom Styer (seated) handled packaging the applesauce for each meal.

Greeting guests and verifying advance reservations were Ruth Lundy and Daisy & Tom Styer.

Glenn Pauling and Susan Downey count the individual cups of homemade salad dressing.

Volunteer Fred Pfeiffer helped with the garlic bread.